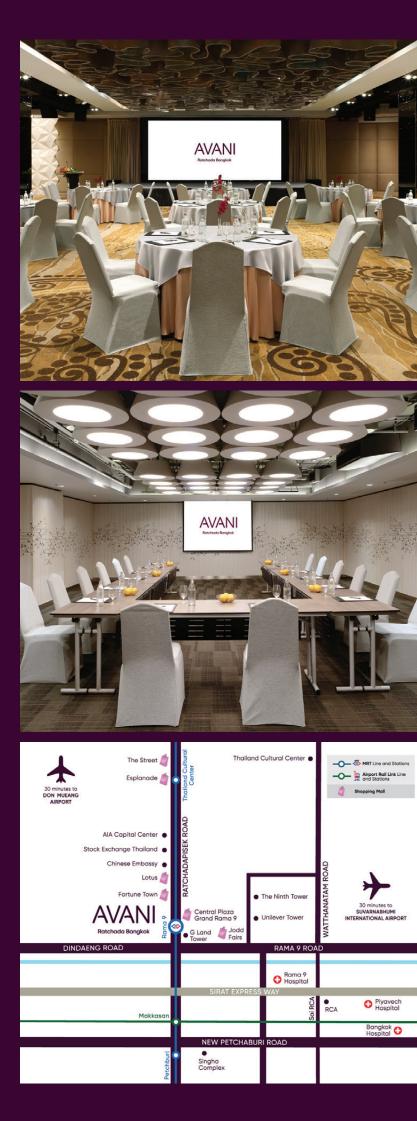

kok

> Avani Ratchada Bangkok 1 Ratchadapisek Road, Din Daeng, Bangkok 10400 Thailand

T: +66 2 641 1500 E: sales.vrat@avanihotels.com

AVANIHOTELS.COM





Full-Day Meeting Package
THB 1,200 net per person
(Includes 2 coffee breaks and 1 lunch)

Half-Day Meeting Package THB 1,000 net per person (Includes 1 coffee break and 1 lunch)

One Coffee Break
THB 750 net per person

## Package Requirements:

• Minimum of 30 persons

## **ALL PACKAGES INCLUDE:**

- Free for 1 organizer or 1 guest speaker
- Free parking
- Welcome coffee and tea upon arrival
- Free WiFi
- LCD & screen (1 set)
- Tailored cut-out logo & event name design
- Standard audio system
- Standard flower arrangement
- Highlight event name with digital signage
- Drinking water

From now – 31st December 2025



Explore our venue